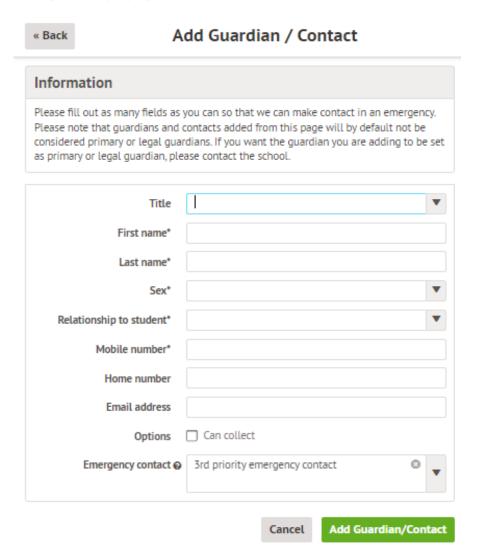

### FAMILY, GUARDIANS AND CONTACTS (at least THREE required)

Click the green +Add link on the right to add additional contacts (at least TWO more)

Update own details if required

If there are siblings at the school, Arbor will suggest the same guardians. This can be overridden with completely new guardians, which requests the below information:

A unique (i.e. non-shared) email address must be entered for any contact requiring access to Arbor. The school will need to set their legal / primary guardian status based on information provided on Microsoft Forms. Any primary guardians will then need to create their own account and update their own details