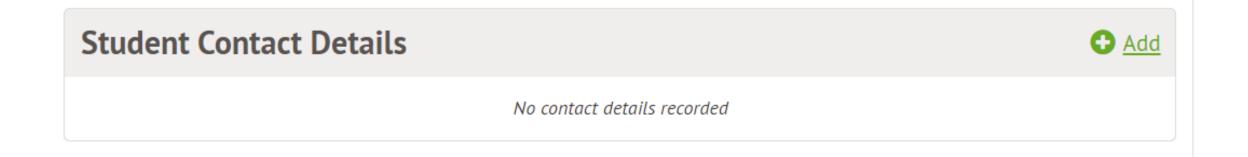

### STUDENT CONTACT DETAILS (required)

Click the green +Add link on the right to add additional details

Update home address if moved since application was submitted