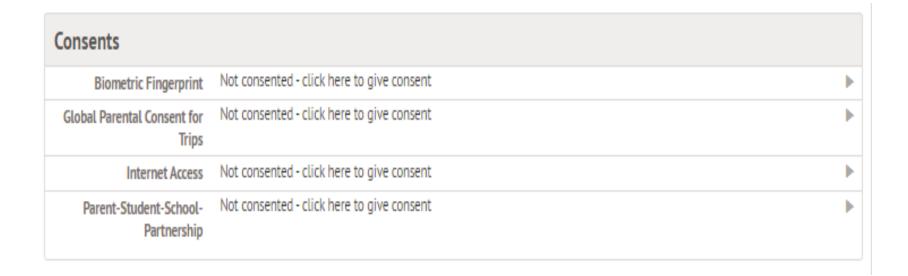

n the right to add additional contacts (at least TWO more)



## MEDICAL INFORMATION (required)

Click the green +Add link for each item
Add the name of the doctor's surgery at which the child is registered
Add a separate record for each allergy and medical condition
Immunisations (optional)

| Medical            |                                   | <b>○</b> Add |
|--------------------|-----------------------------------|--------------|
| Doctor             | Not recorded - click here to add  | •            |
| Allergies          | None recorded - click here to add | <b>•</b>     |
| Medical conditions | None recorded - click here to add | •            |
| Immunisations      | None recorded - click here to add | •            |

## **CONSENTS** (required)

Click each line to give consent