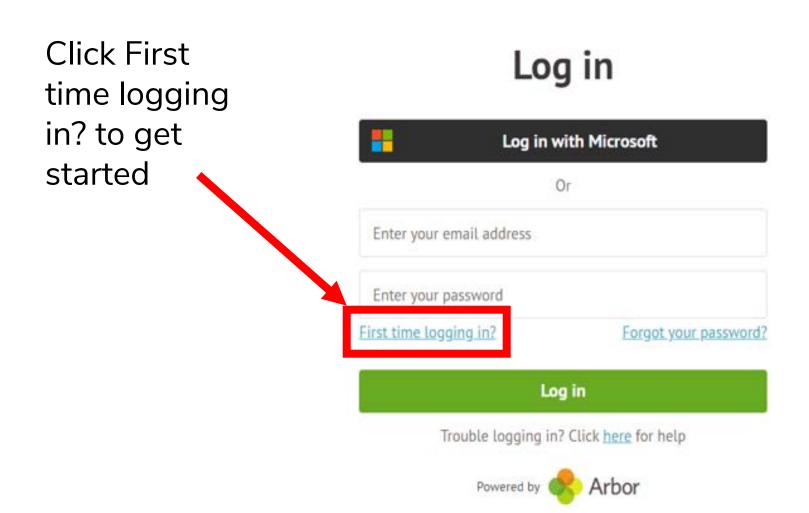

# **Arbor New Admission**

Step-By-Step Guide

Website: Carrington School (arbor.sc)

Carrington School