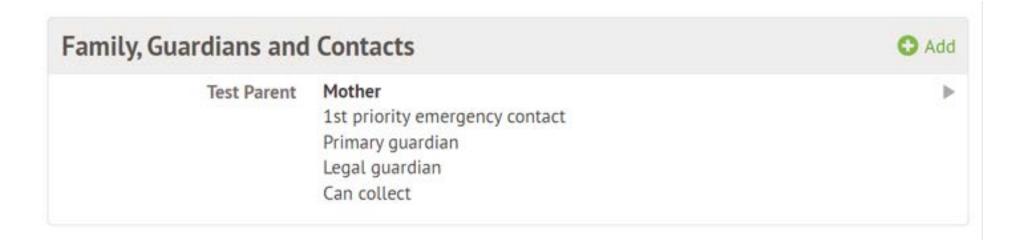

### FAMILY, GUARDIANS AND CONTACTS (at least THREE required)

Click the green +Add link on the right to add additional contacts (at least TWO more)

Update own details if required

If there are siblings at the school, Arbor will suggest the same guardians. This can be overridden with completely new guardians, which requests the below information:

A unique (i.e. non-shared) email address must be entered for any contact requiring access to Arbor. The school will need to set their legal / primary guardian status based on information provided on Microsoft Forms. Any primary guardians will then need to create their own account and update their own details