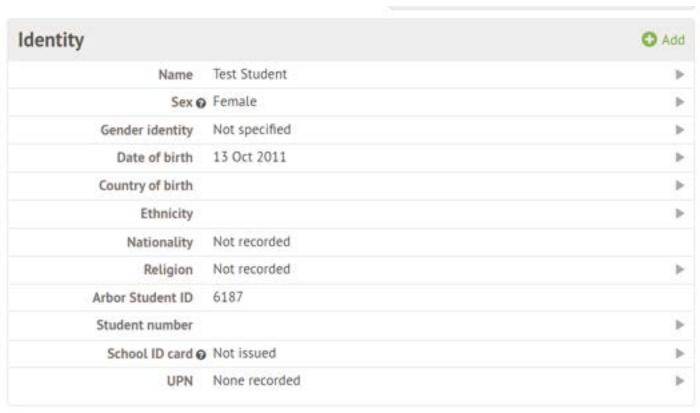

## STUDENT DETAILS (required)

Check/update the following by clicking on each line – once you hover over it, the line will turn blue, then click to edit:

- Name (legal and preferred)
- Ethnicity
- Religion
- Language

PLEASE NOTE:
Previous Schools
cannot be updated