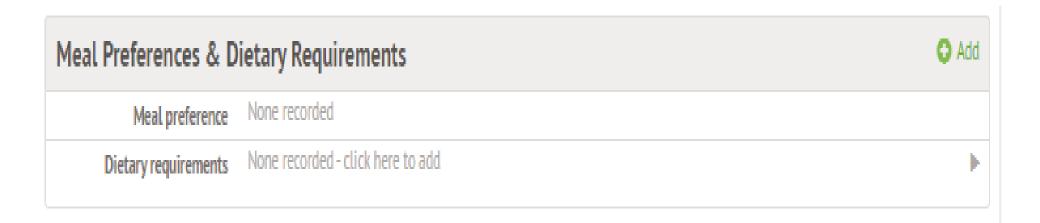

## MODE OF TRAVEL (required)

Click the green +Add link on the right to add additional contacts (at least TWO more)

MEAL PREFERENCES & DIETARY REQUIREMENTS (required for any specific dietary requirements only – where there are allergies in particular)