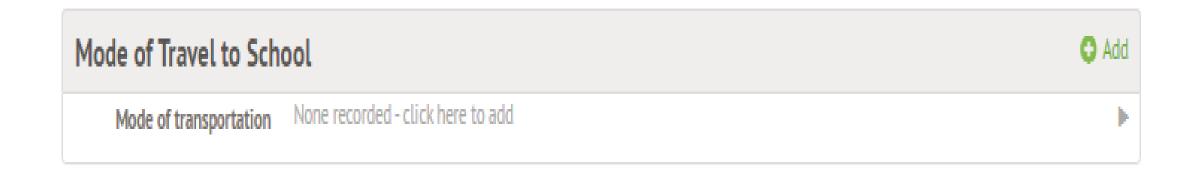

## MODE OF TRAVEL (required)

Click the green +Add link on the right to add additional contacts (at least TWO more)

MEAL PREFERENCES & DIETARY REQUIREMENTS (required for any specific dietary requirements only – where there are allergies in particular)